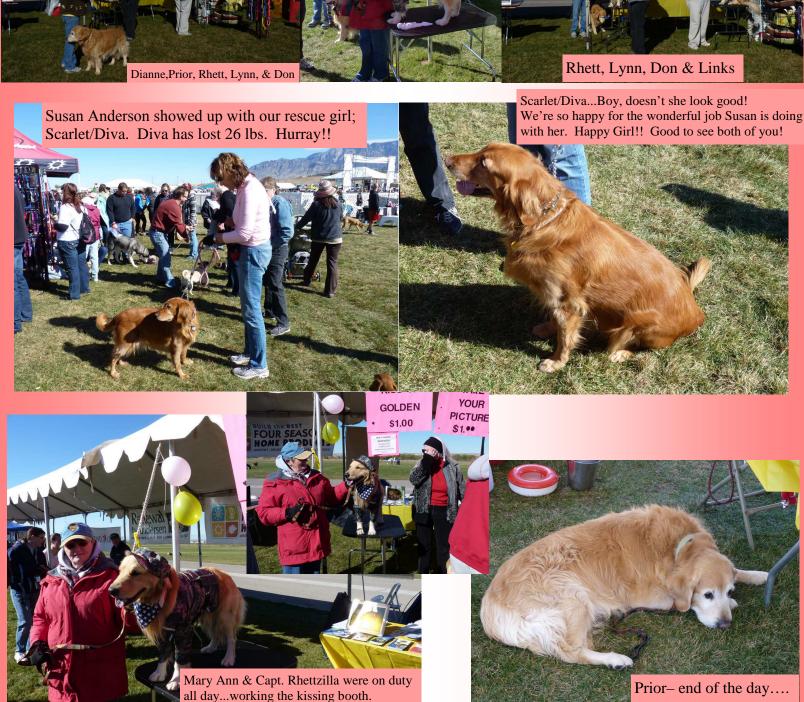

# RGVGRC News

November 2011

Doggie Dash & Dawdle
Held on November 6, 2011
Expected to surpass their fund
raising goal of \$156,000.
Best year ever...since 1982.
Great News!!!

KISS A

GOLDEN

KIS

YOUR

PICTURE

#### Doggie Dash & Dawdle—November 6, 2011

RGVGRC participated again in the 29th annual Doggie Dash & Dawdle.

We had a Kissing Booth and 50/50 Raffle.

We made a total of \$143.00 for the Club.

Lots of Kissing & Hugging going on....

Thanks to everyone who came out to support our Club.

Thanks to these two troopers.

Wishes for a warm and wonderful

Thanksgiving
to all of you and your family.

Dues are due! Also, if you have not paid for your calendars yet...please mail your payment to Gin Chappelle. Thanks!!