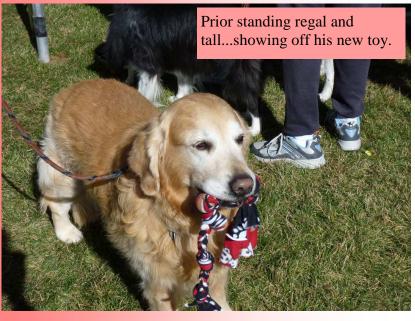

# RGVGRC News

November 2011

Doggie Dash & Dawdle
Held on November 6, 2011
Expected to surpass their fund
raising goal of \$156,000.
Best year ever...since 1982.
Great News!!!

KISS A

GOLDEN

KIS

YOUR

PICTURE

#### Doggie Dash & Dawdle—November 6, 2011

RGVGRC participated again in the 29th annual Doggie Dash & Dawdle.

We had a Kissing Booth and 50/50 Raffle.

We made a total of \$143.00 for the Club.

Lots of Kissing & Hugging going on....