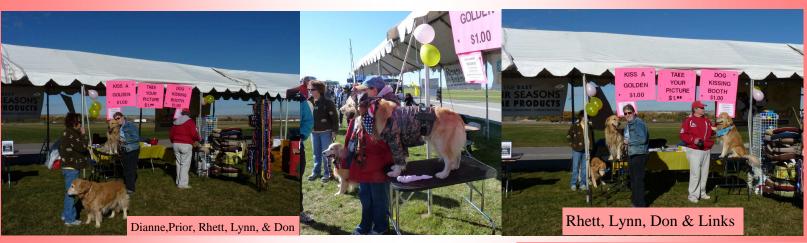

# RGVGRC News

November 2011

Doggie Dash & Dawdle
Held on November 6, 2011
Expected to surpass their fund
raising goal of \$156,000.
Best year ever...since 1982.
Great News!!!

KISS A

GOLDEN

KIS

YOUR

PICTURE

#### Doggie Dash & Dawdle—November 6, 2011

RGVGRC participated again in the 29th annual Doggie Dash & Dawdle.

We had a Kissing Booth and 50/50 Raffle.

We made a total of \$143.00 for the Club.

Lots of Kissing & Hugging going on....