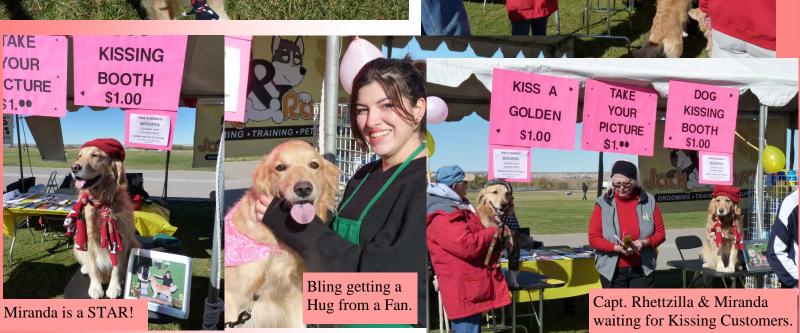

# RGVGRC News

November 2011

Doggie Dash & Dawdle
Held on November 6, 2011
Expected to surpass their fund
raising goal of \$156,000.
Best year ever...since 1982.
Great News!!!

KISS A

GOLDEN

KIS

YOUR

PICTURE

#### Doggie Dash & Dawdle—November 6, 2011

RGVGRC participated again in the 29th annual Doggie Dash & Dawdle.

We had a Kissing Booth and 50/50 Raffle.

We made a total of \$143.00 for the Club.

Lots of Kissing & Hugging going on....