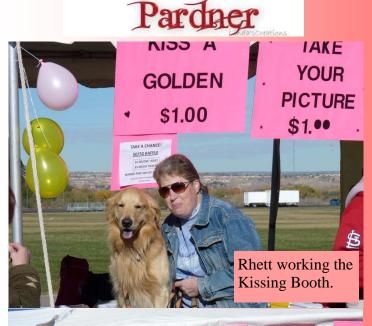

# RGVGRC News

November 2011

Doggie Dash & Dawdle
Held on November 6, 2011
Expected to surpass their fund
raising goal of \$156,000.
Best year ever...since 1982.
Great News!!!

KISS A

GOLDEN

KIS

YOUR

PICTURE

#### Doggie Dash & Dawdle—November 6, 2011

RGVGRC participated again in the 29th annual Doggie Dash & Dawdle.

We had a Kissing Booth and 50/50 Raffle.

We made a total of \$143.00 for the Club.

Lots of Kissing & Hugging going on....